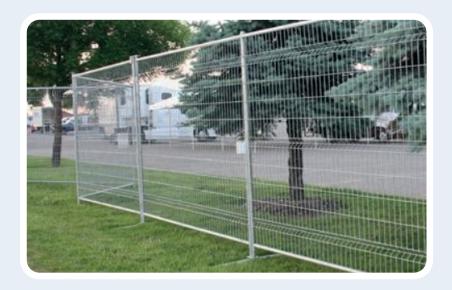

## **Installation of fences**

We will be securing the outside of your buildings as a preventive measure. Building entrances will remain accessible.

For your safety, we will:

Install a security fence 2 metres (6 feet) from the outside of all buildings.

Certain paths and sections of the property will not be accessible.

**Reason** for installing fences

We performed an analysis of the 6 damaged apartments. The analysis showed that we must do major work on the walls of the buildings. We must wait for the new budget before we can begin this work, since we cannot yet do it with the current budget. Rest assured that we will keep you posted.