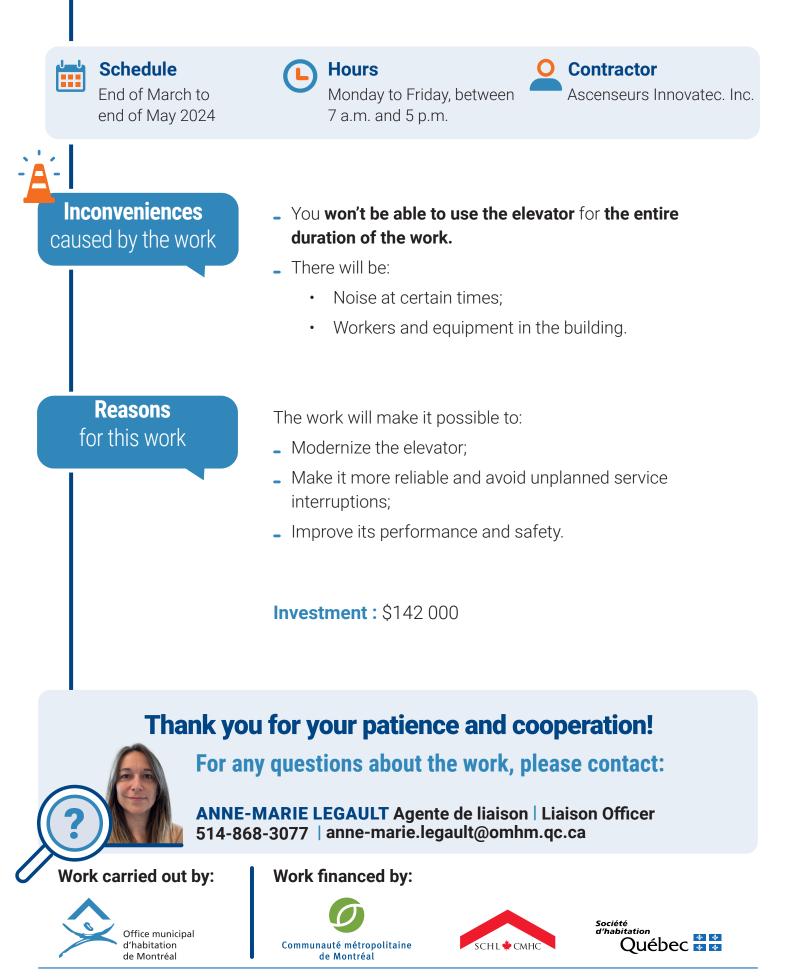

## Work to upgrade the elevator

Work to upgrade the elevator in your building will start soon. The elevator will not be usable for the duration of the work. Special measures will be put in place during this time.

We will:

- Redo the inside of the elevator:
  - Floors, walls, ceiling and doors mechanisms;
  - Signage inside the elevator;
  - Intercom system;
  - Lighting for the control panel (buttons);
  - Ventilation;
  - Elevator buttons (buttons with braille).
- Upgrade doors on all floors and install guardrails during maintenance;
- 8 Replace the motor, brake system, and elevator cables.
- O Redo the electrical components in the elevator.

The emergency phone, in case the elevator breaks down, will still be connected to the OMHM call centre.

Before the work

Example after the work